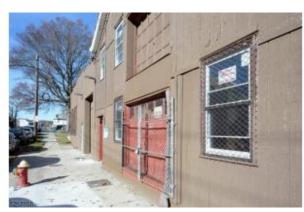

### \$1,299,000

Bedroom, Bathroom, 10,048 sqft Commercial on 0 Acres

N/A, Paterson City, NJ

Welcome to an expansive 10,000 +/- sqft industrial space located in the heart of Paterson, offering tremendous potential for various business ventures, particularly well-suited for distribution operations. This versatile space seamlessly combines warehouse functionality with the added convenience of dedicated office spaces upstairs. The warehouse area provides an extensive and open layout, creating an ideal environment for storage, distribution, or manufacturing activities. The strategic inclusion of seven loading docks streamlines logistics and enhances operational efficiency. Upstairs, the property features well-appointed office space. Its substantial square footage, loading dock infrastructure, and integrated office spaces make it a valuable asset for enterprises looking to establish or expand their operations. Option to lease (either the entire unit or sub-dividable) Possible opportunity to redevelop to 16-18 residential units or apply for a variance and for up to 30 units!

#### **Exterior**

Exterior Vinyl Siding
Roof See Remarks