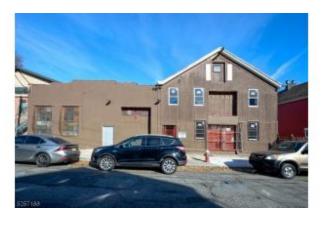

### \$1,299,000

Bedroom, Bathroom, 10,048 sqft Commercial on 0 Acres

N/A, Paterson City, NJ

Welcome to an expansive 10,000 +/- sqft industrial space located in the heart of Paterson, offering tremendous potential for various business ventures, particularly well-suited for distribution operations. This versatile space seamlessly combines warehouse functionality with the added convenience of dedicated office spaces upstairs. The warehouse area provides an extensive and open layout, creating an ideal environment for storage, distribution, or manufacturing activities. The strategic inclusion of seven loading docks streamlines logistics and enhances operational efficiency. Upstairs, the property features well-appointed office space. Its substantial square footage, loading dock infrastructure, and integrated office spaces make it a valuable asset for enterprises looking to establish or expand their operations. Option to lease (either the entire unit or sub-dividable) Possible opportunity to redevelop to 16-18 residential units or apply for a variance and for up to 30 units!

#### **Essential Information**

MLS® # 3949078

Price \$1,299,000

Square Footage 10,048

Acres 0.16

Year Built 1950

Type Commercial

Status Active