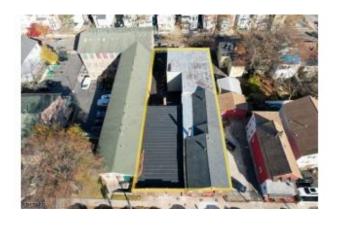

### \$1,299,000

Bedroom, Bathroom, 10,048 sqft Commercial on 0 Acres

N/A, Paterson City, NJ

Welcome to an expansive 10,000 +/- sqft industrial space located in the heart of Paterson, offering tremendous potential for various business ventures, particularly well-suited for distribution operations. This versatile space seamlessly combines warehouse functionality with the added convenience of dedicated office spaces upstairs. The warehouse area provides an extensive and open layout, creating an ideal environment for storage, distribution, or manufacturing activities. The strategic inclusion of seven loading docks streamlines logistics and enhances operational efficiency. Upstairs, the property features well-appointed office space. Its substantial square footage, loading dock infrastructure, and integrated office spaces make it a valuable asset for enterprises looking to establish or expand their operations. Option to lease (either the entire unit or sub-dividable) Possible opportunity to redevelop to 16-18 residential units or apply for a variance and for up to 30 units!

#### **Essential Information**

MLS® # 3949078

Price \$1,299,000

Square Footage 10,048

Acres 0.16

Year Built 1950

Type Commercial

Status Active